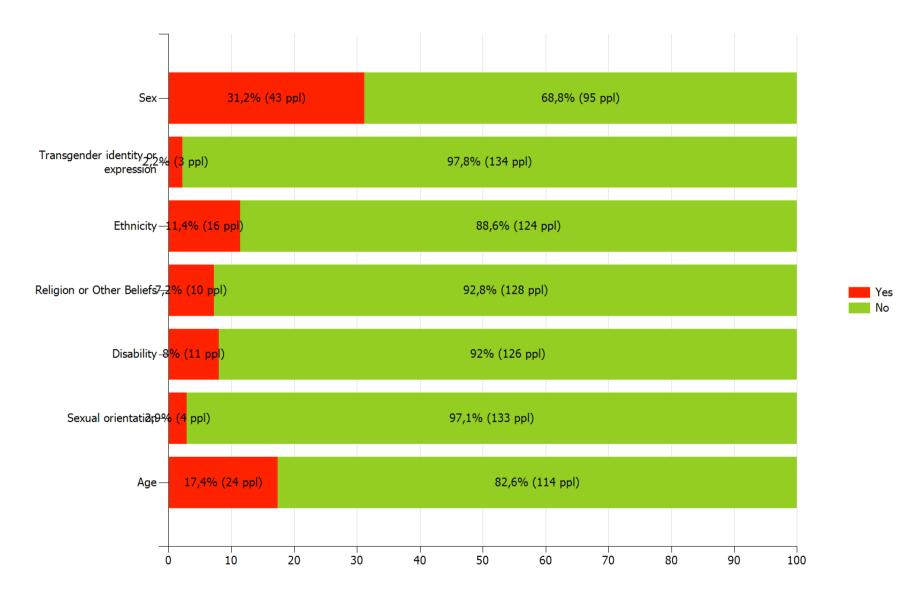

# **Organization** Umeå universitet

**Equal terms** Umeå universitet

**Equal terms** Umeå universitet

**Equal terms** Umeå universitet

# Equal terms

Umeå universitet

This question has only been answered by those who answered the option "Yes" on the question of whether they have been victims of bullying, harassment and/or sexual harassment in the last 12 months.