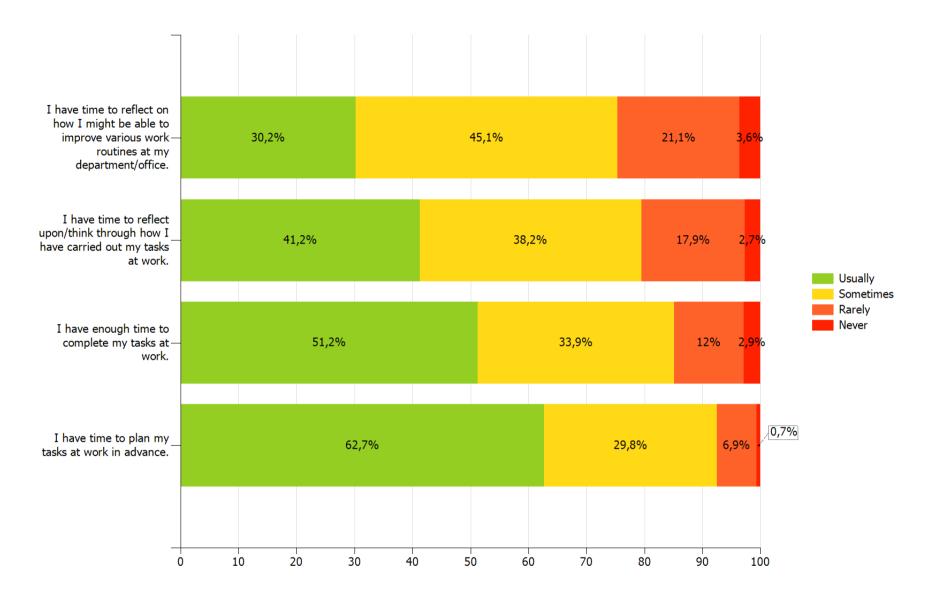

. Work-related exhaustion should be below the target value. Work pace has an optimal interval between 25-30.

## Mental energy



### Work-related exhaustion



# Work pace





### **Efficency** Umeå universitet



## Participation

Umeå universitet



### Social atmosphere

Umeå universitet



# Learning at work

Umeå universitet



# Feedback





# Leadership

### Umeå universitet



### **Co-worker responsibility**

Umeå universitet



### **Goal orientation**



### **Performance level**

Umeå universitet



---- 2021







### Employee/Manager



## Born Sweden/Abroad



Permanent/Temporary employee



# Full-time/Part-time





#### Employed as Umeå universitet





#### Mental energy Umeå universitet



#### Work-related exhaustion Umeå universitet



Work pace Umeå universitet



### **Efficency** Umeå universitet



### **Participation** Umeå universitet



**Participation** Umeå universitet



### **Participation** Umeå universitet



#### Social atmosphere Umeå universitet



Learning at work Umeå universitet



### Learning at work Umeå universitet



**Feedback** Umeå universitet



#### Leadership Umeå universitet



## Co-worker responsibility Umeå universitet



### **Goal orientation** Umeå universitet



## Working situation Umeå universitet



**NMI** Umeå universitet



**NMI** Umeå universitet



**NMI** Umeå universitet



#### Management Umeå universitet





#### Manager with responsibility for staff Umeå universitet

These questions have only been answered by those who answered the option "Manager with responsibility for staff" on the background