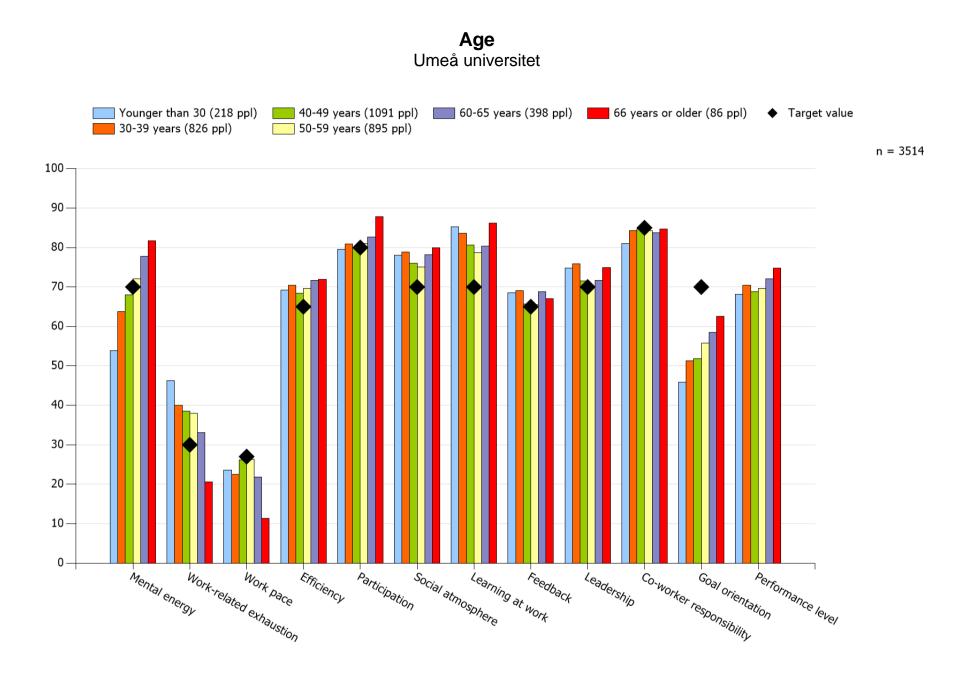

High values are desirable except for Work-related exhaustion and Work pace. Work-related exhaustion should be below the target value. Work pace has an optimal interval between 25-30.