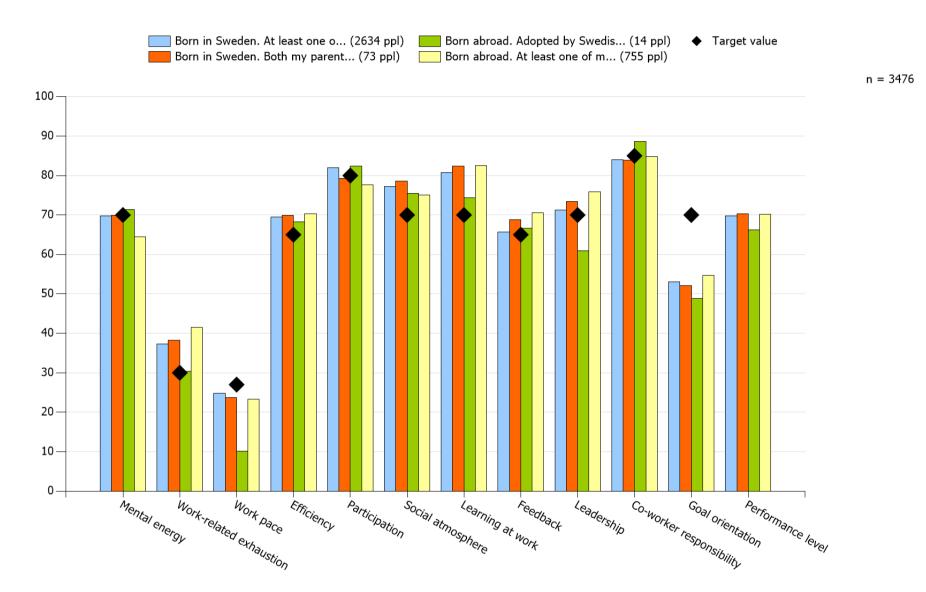

## Born Sweden/Abroad

Permanent/Temporary employee

High values are desirable except for Work-related exhaustion and Work pace. Work-related exhaustion should be below the target value. Work pace has an optimal interval between 25-30.