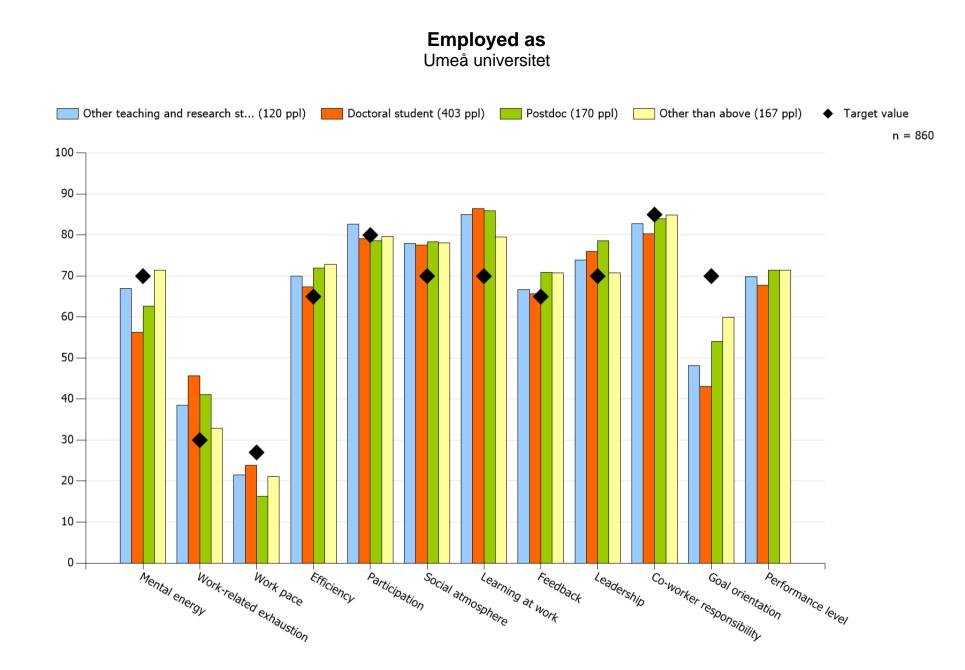

#### Employed as Umeå universitet

High values are desirable except for Work-related exhaustion and Work pace. Work-related exhaustion should be below the target value. Work pace has an optimal interval between 25-30.