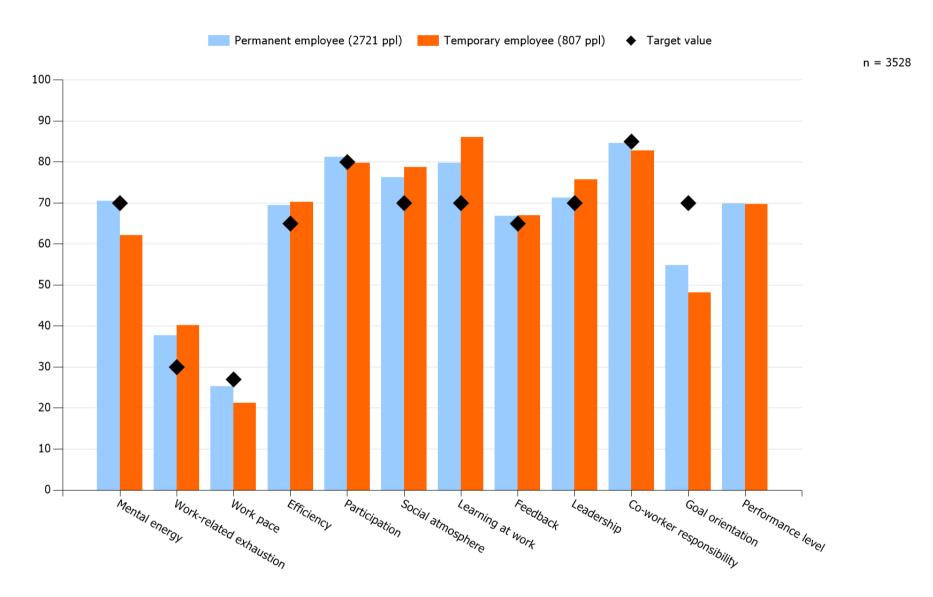

## Born Sweden/Abroad

Permanent/Temporary employee

High values are desirable except for Work-related exhaustion and Work pace. Work-related exhaustion should be below the target value. Work pace has an optimal interval between 25-30.