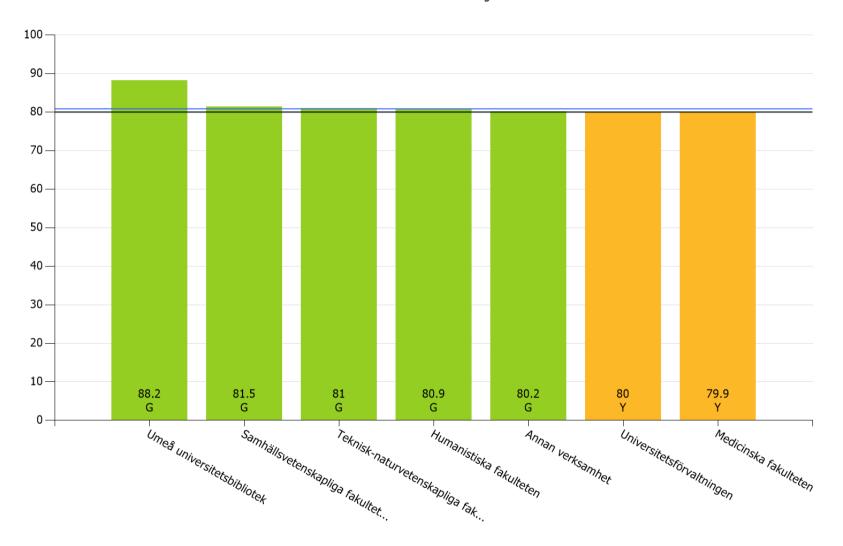

Performance level

#### Improvement areas Umeå universitet

♦ Target value

n = 3428

100 90 80-70 -60 50· 40 -30-20-10-53.3 R 38.2 R 68.6 24.4 69.6 80.9 76.8 81.2 66.9 72.3 84.2 69.8 G G G G Y Υ G G Υ Υ 0 – Work-related exhaustion Social atmosphere Co-worker responsibility Goal orientation Participation Learning at work Mental energy Efficiency Feedback Leadership Performance level

High values are desirable except for Work-related exhaustion and Work pace. Work-related exhaustion should be below the target value. Work pace has an optimal interval between 25-30.

## Mental energy



### Work-related exhaustion



# Work pace





### **Efficency** Umeå universitet



## Participation

Umeå universitet



### Social atmosphere

Umeå universitet



# Learning at work

Umeå universitet



# Feedback





# Leadership

### Umeå universitet



### **Co-worker responsibility**

Umeå universitet



### **Goal orientation**



### **Performance level**

Umeå universitet



---- 2021







### Employee/Manager



## Born Sweden/Abroad



Permanent/Temporary employee



# Full-time/Part-time





#### Employed as Umeå universitet





#### Mental energy Umeå universitet



#### Work-related exhaustion Umeå universitet



Work pace Umeå universitet



### **Efficency** Umeå universitet



### **Participation** Umeå universitet



**Participation** Umeå universitet



### **Participation** Umeå universitet



#### Social atmosphere Umeå universitet



Learning at work Umeå universitet



### Learni