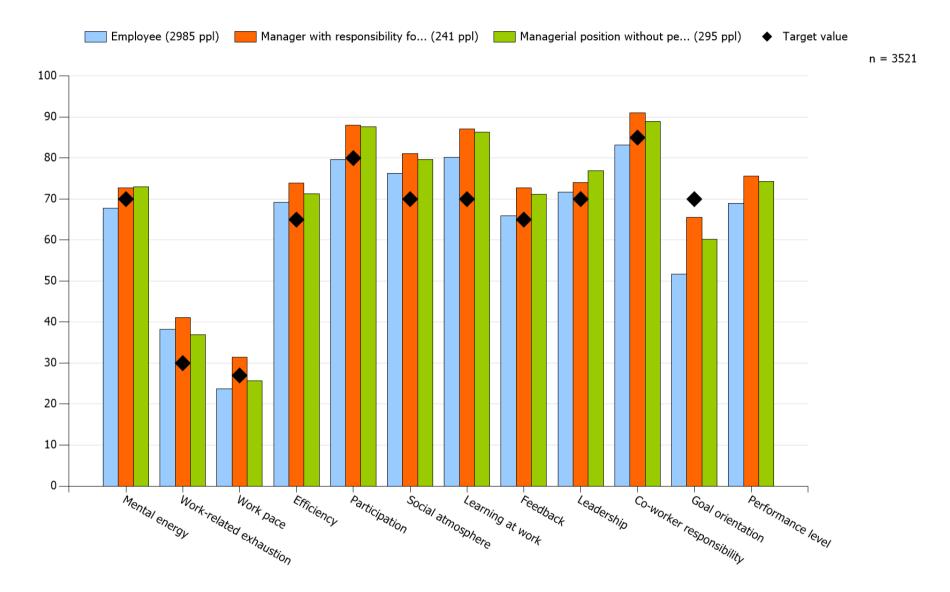

### Employee/Manager

High values are desirable except for Work-related exhaustion and Work pace. Work-related exhaustion should be below the target value. Work pace has an optimal interval between 25-30.