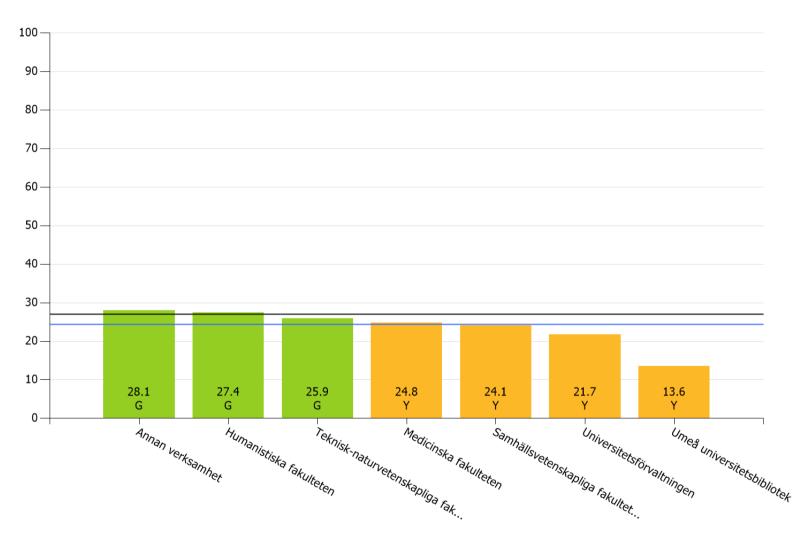

#### Improvement areas Umeå universitet

♦ Target value

n = 3428

100 90 80-70 -60 50· 40 -30-20-10-53.3 R 38.2 R 68.6 24.4 69.6 80.9 76.8 81.2 66.9 72.3 84.2 69.8 G G G G Y Υ G G Υ Υ 0 – Work-related exhaustion Social atmosphere Co-worker responsibility Goal orientation Participation Learning at work Mental energy Efficiency Feedback Leadership Performance level