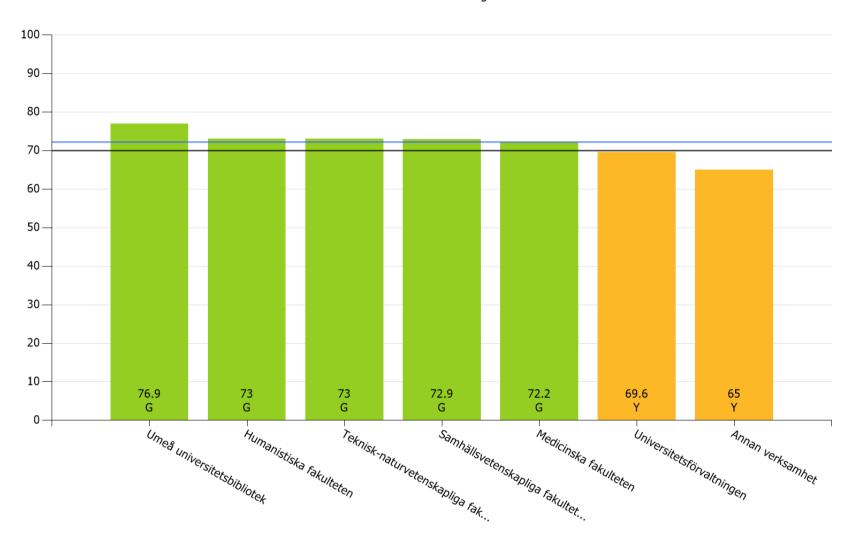

versitet

♦ Target value

n = 3428

100 90 80-70 -60 50· 40 -30-20-10-53.3 R 38.2 R 68.6 24.4 69.6 80.9 76.8 81.2 66.9 72.3 84.2 69.8 G G G G Y Υ G G Υ Υ 0 – Work-related exhaustion Social atmosphere Co-worker responsibility Goal orientation Participation Learning at work Mental energy Efficiency Feedback Leadership Performance level

High values are desirable except for Work-related exhaustion and Work pace. Work-related exhaustion should be below the target value. Work pace has an optimal interval between 25-30.

## Mental energy



### Work-related exhaustion



# Work pace





### **Efficency** Umeå universitet



## Participation

Umeå universitet



### Social atmosphere

Umeå universitet



# Learning at work

Umeå universitet



# Feedback





# Leadership

### Umeå universitet



### **Co-worker responsibility**

Umeå universitet



### **Goal orientation**



### **Performance level**

Umeå universitet



---- 2021







### Employee/Manager



## Born Sweden/Abroad



Permanent/Temporary employee



# Full-time/Part-time





#### Employed as Umeå universitet





#### Mental energy Umeå universitet



#### Work-related exhaustion Umeå universitet



Work pace Umeå universitet



### **Efficency** Umeå universitet



### **Participation** Umeå universitet



**Participation** Umeå universitet



### **Participation** Umeå universitet



#### Social atmosphere Umeå universitet



Learning at work Umeå universitet



### Learning at work Umeå universitet



**Feedback** Umeå universitet



#### Leadership Umeå universitet



## Co-worker responsibility Umeå univ