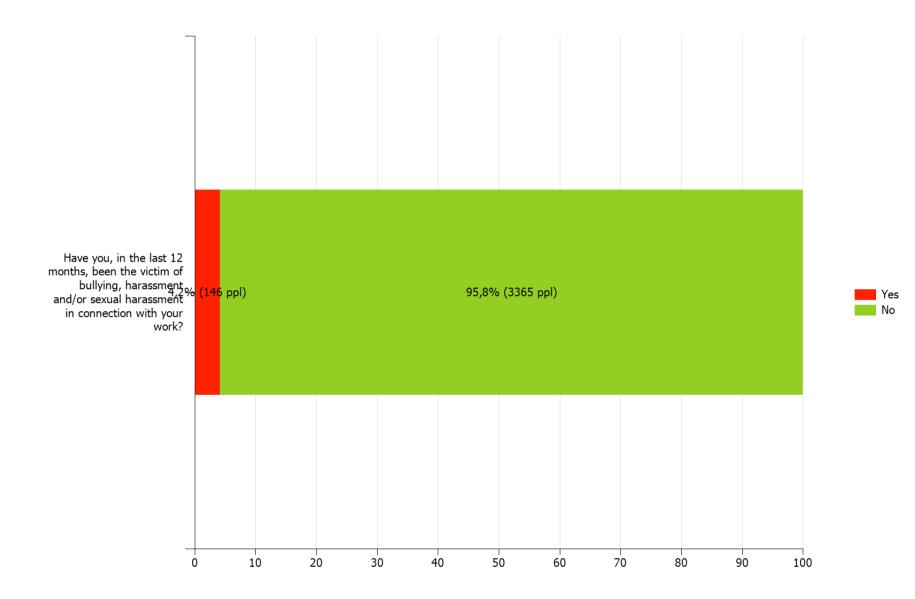

# Equal terms

Umeå universitet

These questions have only been answered by those who answered the option "Yes" on the question of whether they have been victims of bullying, harassment and/or sexual harassment in the last 12 months.

# Equal terms

Umeå universitet

This question has only been answered by those who answered the option "Yes" on the question of whether they have been victims of bullying, harassment and/or sexual harassment in the last 12 months.