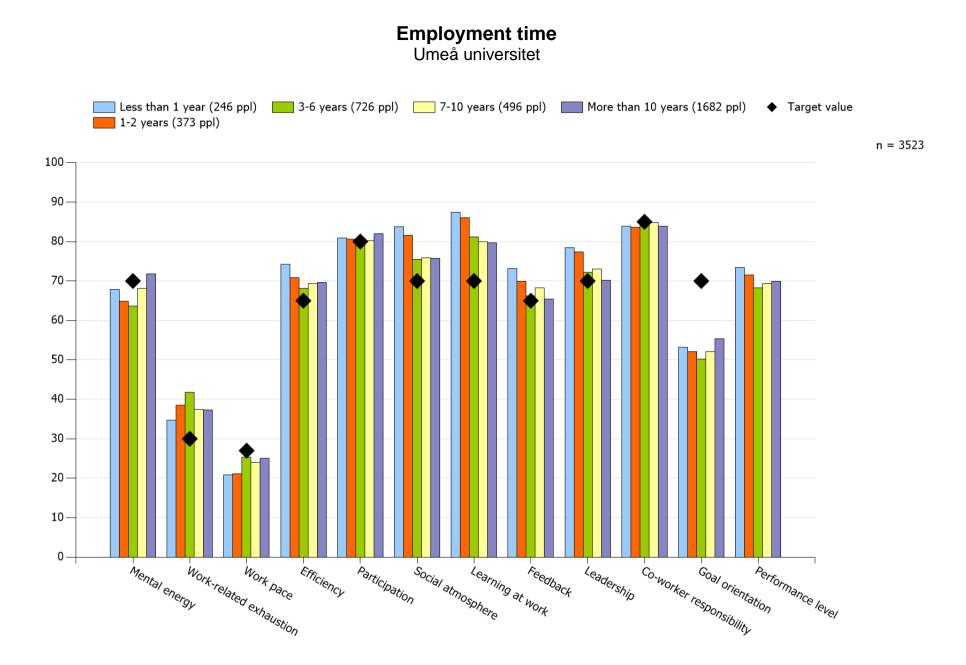

High values are desirable except for Work-related exhaustion and Work pace. Work-related exhaustion should be below the target value. Work pace has an optimal interval between 25-30.