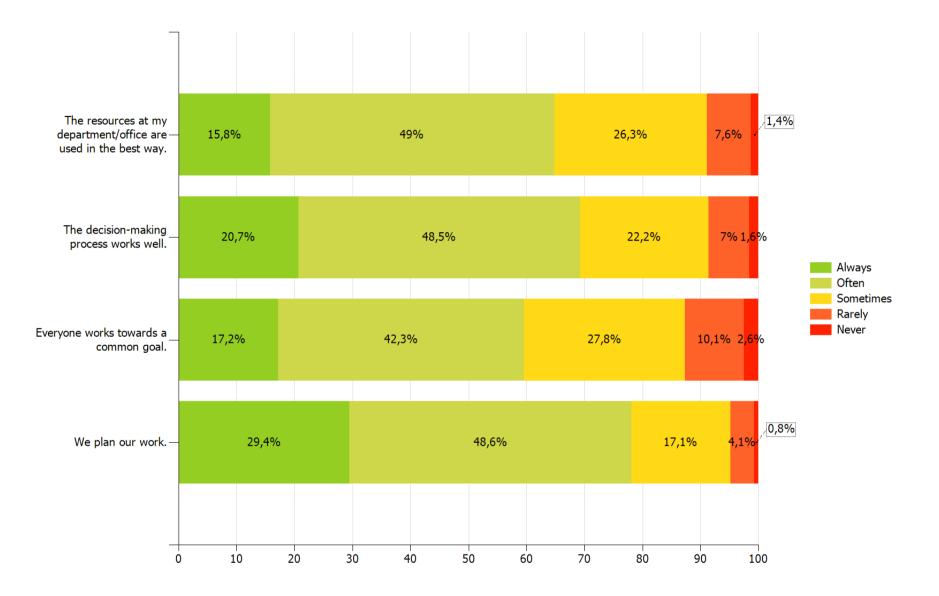

low the target value. Work pace has an optimal interval between 25-30.

## Mental energy



### Work-related exhaustion



# Work pace





### **Efficency** Umeå universitet



## Participation

Umeå universitet



### Social atmosphere

Umeå universitet



# Learning at work

Umeå universitet



# Feedback





# Leadership

### Umeå universitet



### **Co-worker responsibility**

Umeå universitet



### **Goal orientation**



### **Performance level**

Umeå universitet



---- 2021







### Employee/Manager



## Born Sweden/Abroad



Permanent/Temporary employee



# Full-time/Part-time





#### Employed as Umeå universitet





#### Mental energy Umeå universitet



#### Work-related exhaustion Umeå universitet



Work pace Umeå universitet



### **Efficency** Umeå universitet



### **Participation** Umeå universitet



**Participation** Umeå universitet



### **Participation** Umeå universitet



#### Social atmosphere Umeå universitet



Learning at work Umeå universitet



### Learning at work Umeå universitet



**Feedback** Umeå universitet



#### Leadership Umeå universitet



## Co-worker responsibility Umeå universitet



### **Goal orientation** Umeå universitet



## Working situation Umeå universitet



**NMI** Umeå universitet



**NMI** Umeå universitet



**NMI** Umeå universitet



#### Management Umeå universitet





#### Manager with responsibility for staff Umeå universitet

These questions have only been answered by those who answered the option "Manager with responsibility for staff" on the background question Employee/Manager.



# **Orga