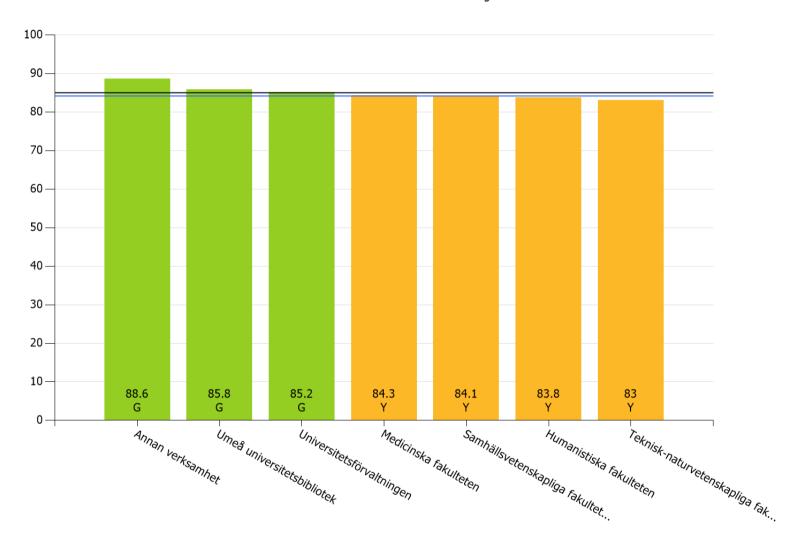

0· 40 -30-20-10-53.3 R 38.2 R 68.6 24.4 69.6 80.9 76.8 81.2 66.9 72.3 84.2 69.8 G G G G Y Υ G G Υ Υ 0 – Work-related exhaustion Social atmosphere Co-worker responsibility Goal orientation Participation Learning at work Mental energy Efficiency Feedback Leadership Performance level

High values are desirable except for Work-related exhaustion and Work pace. Work-related exhaustion should be below the target value. Work pace has an optimal interval between 25-30.

## Mental energy



### Work-related exhaustion



# Work pace





### **Efficency** Umeå universitet



## Participation

Umeå universitet



### Social atmosphere

Umeå universitet



# Learning at work

Umeå universitet



# Feedback





# Leadership

### Umeå universitet



### **Co-worker responsibility**

Umeå universitet



### **Goal orientation**



### **Performance level**

Umeå universitet



---- 2021







### Employee/Manager



## Born Sweden/Abroad



Permanent/Temporary employee



# Full-time/Part-time





#### Employed as Umeå universitet





#### Mental energy Umeå universitet



#### Work-related exhaustion Umeå universitet



Work pace Umeå universitet



### **Efficency** Umeå universitet



### **Participation** Umeå universitet



**Participation** Umeå universitet



### **Participation** Umeå universitet



#### Social atmosphere Umeå universitet



Learning at work Umeå universitet



### Learning at work Umeå universitet



**Feedback** Umeå universitet



#### Leadership Umeå universitet



## Co-worker responsibility Umeå universitet



### **Goal orientation** Umeå universitet