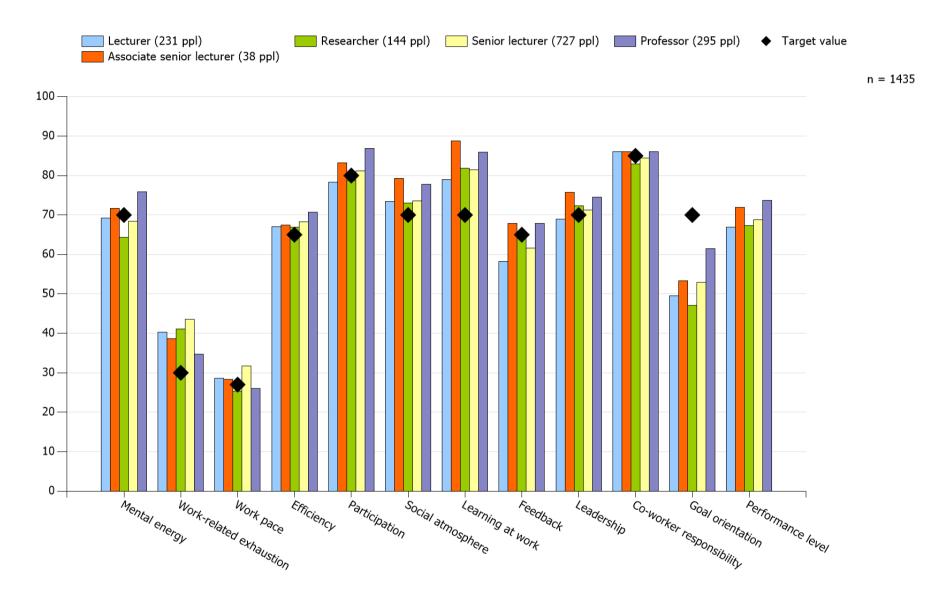

High values are desirable except for Work-related exhaustion and Work pace. Work-related exhaustion should be below the target value. Work pace has an optimal interval between 25-30.