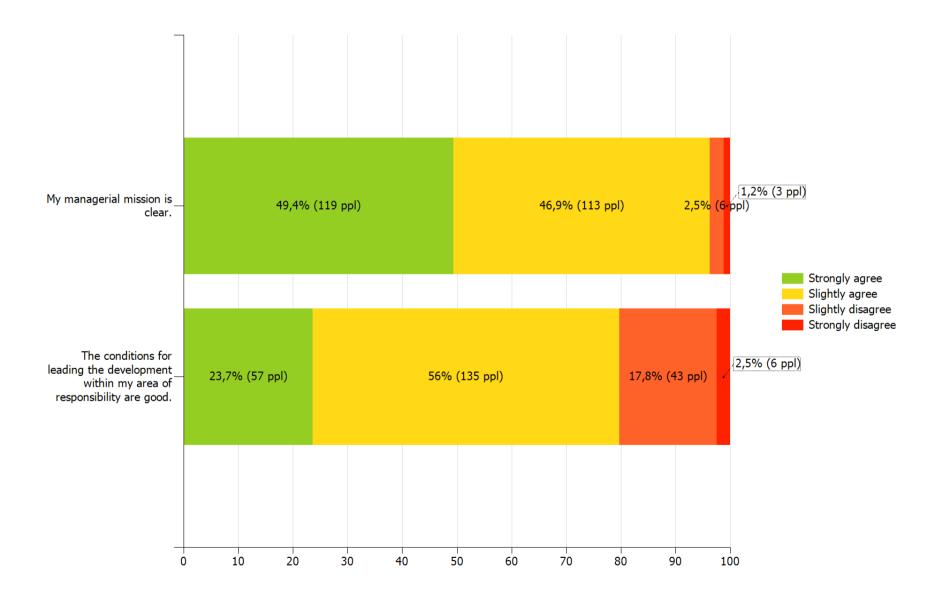

#### Manager with responsibility for staff Umeå universitet

These questions have only been answered by those who answered the option "Manager with responsibility for staff" on the background question Employee/Manager.