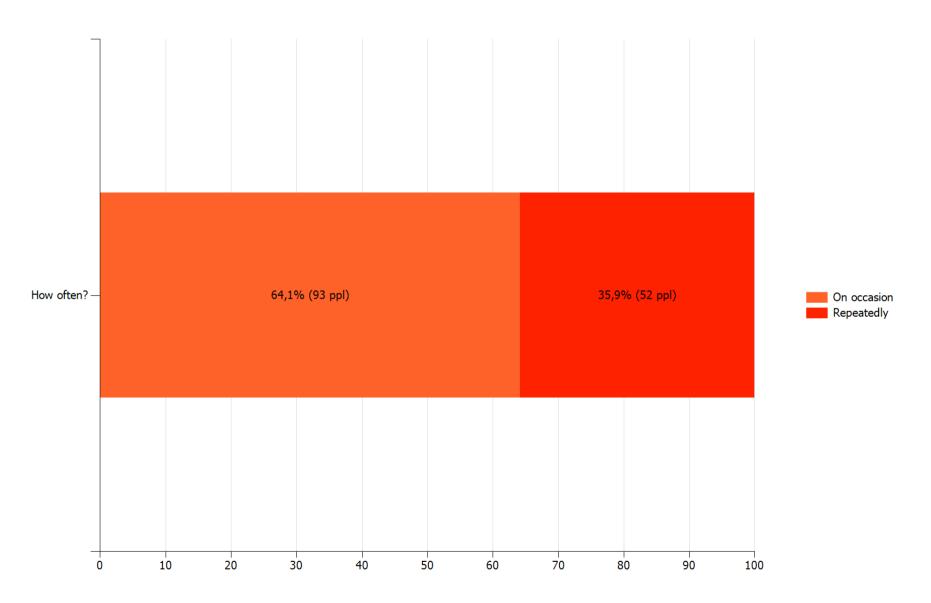

# Equal terms

Umeå universitet

This question has only been answered by those who answered the option "Yes" on the question of whether they have been victims of bullying, harassment and/or sexual harassment in the last 12 months.

# Equal terms

Umeå universitet

These questions have only been answered by those who answered the option "Yes" on the question of whether they have been victims of bullying, harassment and/or sexual harassment in the last 12 months.