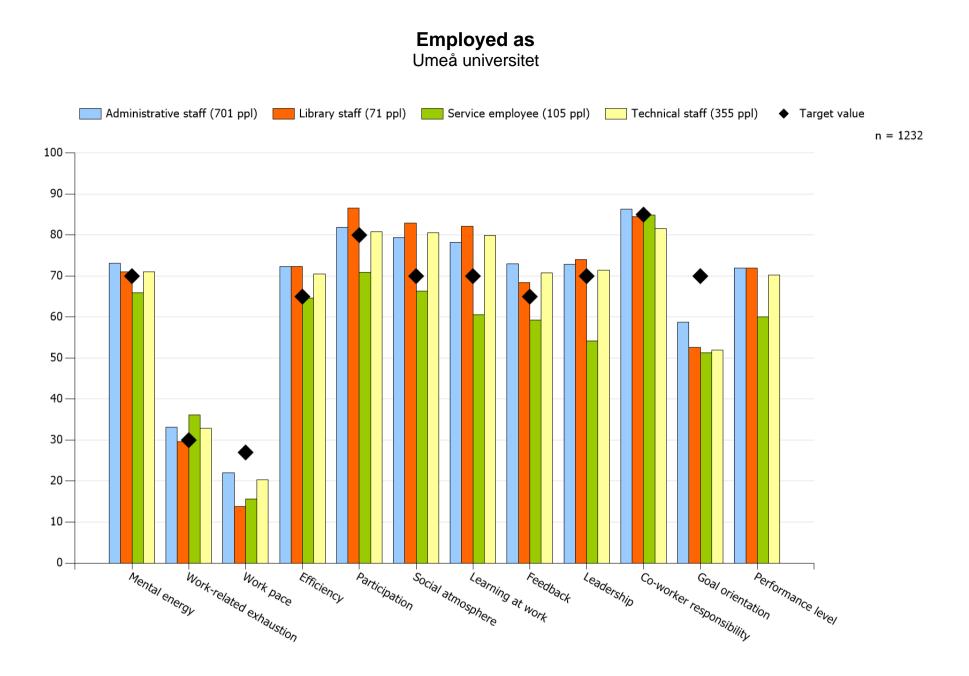

#### Employed as Umeå universitet

High values are desirable except for Work-related exhaustion and Work pace. Work-related exhaustion should be below the target value. Work pace has an optimal interval between 25-30.