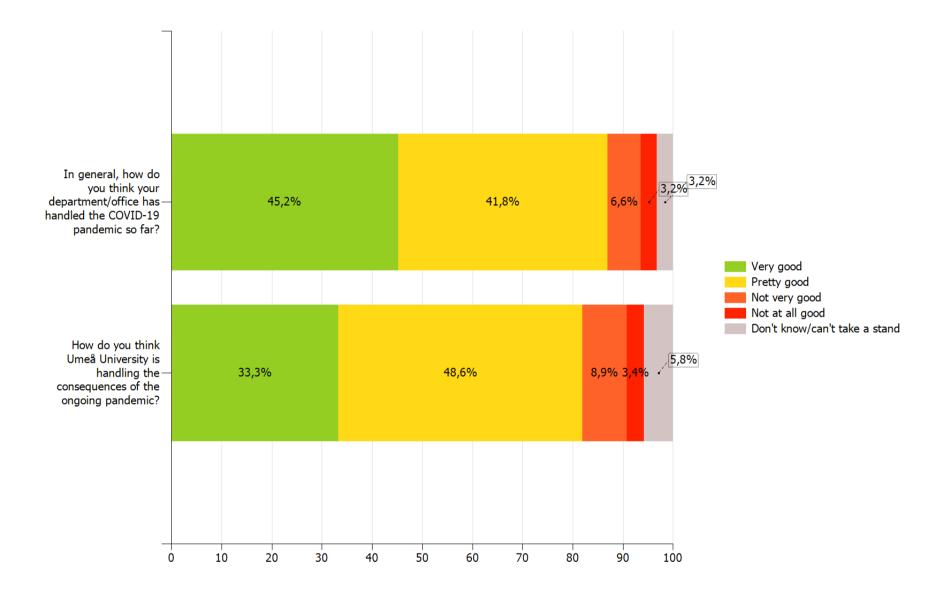

y those who answered the option "Yes" on the question of whether they have been victims of bullying, harassment and/or sexual harassment in the last 12 months.



# Equal terms

Umeå universitet

These questions have only been answered by those who answered the option "Yes" on the question of whether they have been victims of bullying, harassment and/or sexual harassment in the last 12 months.



# Equal terms

Umeå universitet

This question has only been answered by those who answered the option "Yes" on the question of whether they have been victims of bullying, harassment and/or sexual harassment in the last 12 months.



## **Covid-19** Umeå universitet



**Covid-19** Umeå universitet



**Covid-19** Umeå universitet



**Covid-19** Umeå universitet



**Covid-19** Umeå universitet



## **Covid-19** Umeå universitet