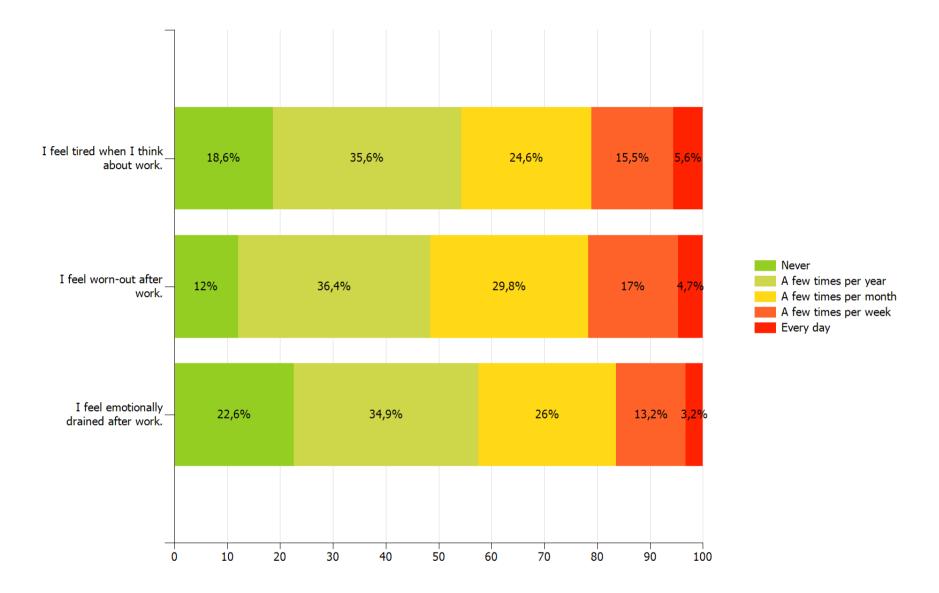

lated exhaustion and Work pace. Work-related exhaustion should be below the target value. Work pace has an optimal interval between 25-30.

## Mental energy



### Work-related exhaustion



# Work pace





### **Efficency** Umeå universitet



## Participation

Umeå universitet



### Social atmosphere

Umeå universitet



# Learning at work

Umeå universitet



# Feedback





# Leadership

### Umeå universitet



### **Co-worker responsibility**

Umeå universitet



### **Goal orientation**



### **Performance level**

Umeå universitet



---- 2021







### Employee/Manager



## Born Sweden/Abroad



Permanent/Temporary employee



# Full-time/Part-time





#### Employed as Umeå universitet





#### Mental energy Umeå universitet



#### Work-related exhaustion Umeå universitet



Work pace Umeå universitet



### **Efficency** Umeå universitet



### **Participation** Umeå universitet



**Participation** Umeå universitet



### **Participation** Umeå universitet



#### Social atmosphere Umeå universitet



Learning at work Umeå universitet



### Learning at work Umeå universitet



**Feedback** Umeå universitet



#### Leadership Umeå universitet



## Co-worker responsibility Umeå universitet



### **Goal orientation** Umeå universitet



## Working situation Umeå universitet



**NMI** Umeå universitet



**NMI** Umeå universitet



**NMI** Umeå universitet



#### Management Umeå universitet





#### Manager with responsibility for staff Umeå universitet

These questions have only been answered by those who answered the option "Manager with responsibility