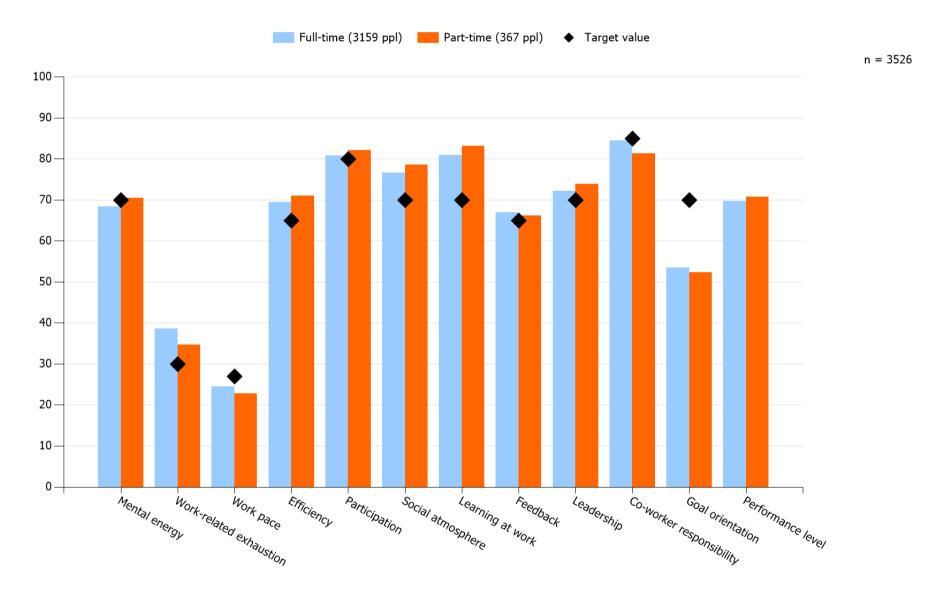

# Full-time/Part-time

High values are desirable except for Work-related exhaustion and Work pace. Work-related exhaustion should be below the target value. Work pace has an optimal interval between 25-30.