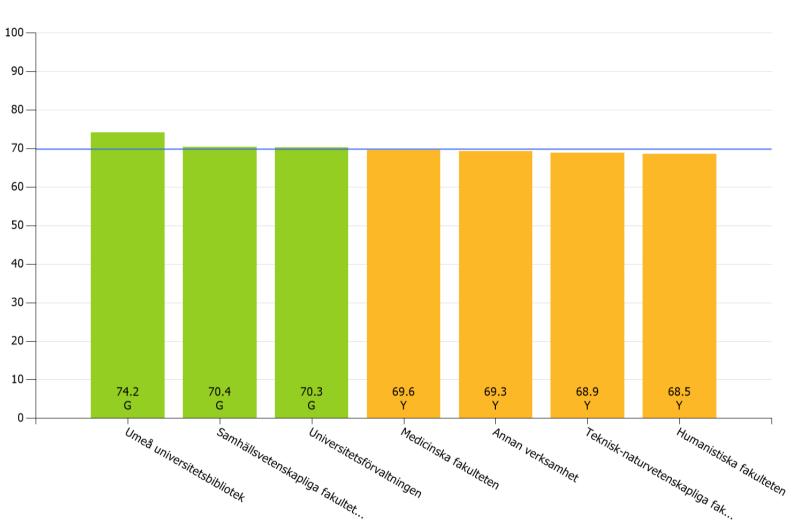

69.8 G G G G Y Υ G G Υ Υ 0 – Work-related exhaustion Social atmosphere Co-worker responsibility Goal orientation Participation Learning at work Mental energy Efficiency Feedback Leadership Performance level

High values are desirable except for Work-related exhaustion and Work pace. Work-related exhaustion should be below the target value. Work pace has an optimal interval between 25-30.

## Mental energy



### Work-related exhaustion



# Work pace





### **Efficency** Umeå universitet



## Participation

Umeå universitet



### Social atmosphere

Umeå universitet



# Learning at work

Umeå universitet



# Feedback





# Leadership

### Umeå universitet



### **Co-worker responsibility**

Umeå universitet



### **Goal orientation**



### **Performance level**

Umeå universitet



---- 2021







### Employee/Manager



## Born Sweden/Abroad



Permanent/Temporary employee



# Full-time/Part-time





#### Employed as Umeå universitet





#### Mental energy Umeå universitet



#### Work-related exhaustion Umeå universitet



Work pace Umeå universitet



### **Efficency** Umeå universitet



### **Participation** Umeå universitet



**Participation** Umeå universitet



### **Participation** Umeå universitet



#### Social atmosphere Umeå universitet



Learning at work Umeå universitet



### Learning at work Umeå universitet



**Feedback** Umeå universitet



#### Leadership Umeå universitet



## Co-worker responsibility Umeå universitet



### **Goal orientation** Umeå universitet



## Working situation Umeå universitet



**NMI** Umeå universitet



**NM