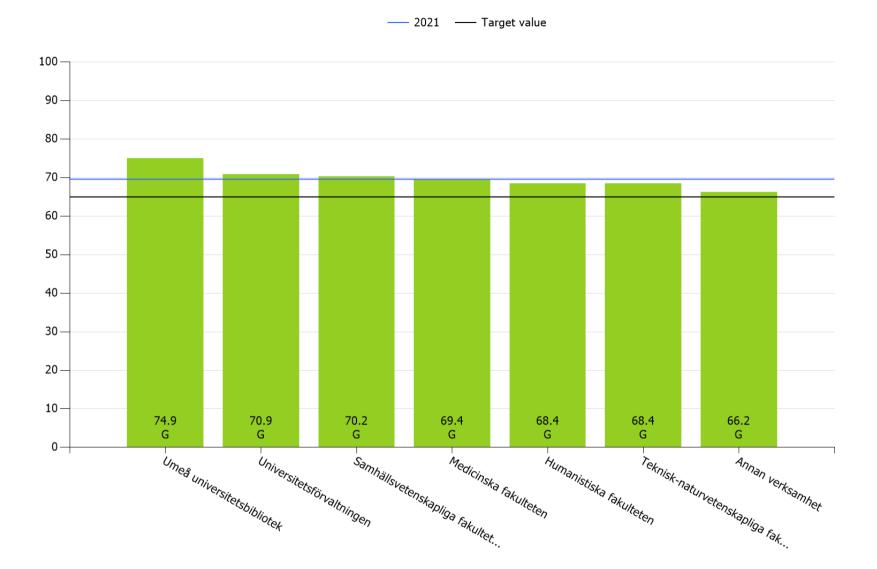

Performance level

#### Improvement areas Umeå universitet

♦ Target value

n = 3428

100 90 80-70 -60 50· 40 -30-20-10-53.3 R 38.2 R 68.6 24.4 69.6 80.9 76.8 81.2 66.9 72.3 84.2 69.8 G G G G Y Υ G G Υ Υ 0 – Work-related exhaustion Social atmosphere Co-worker responsibility Goal orientation Participation Learning at work Mental energy Efficiency Feedback Leadership Performance level

High values are desirable except for Work-related exhaustion and Work pace. Work-related exhaustion should be below the target value. Work pace has an optimal interval between 25-30.

## Mental energy



### Work-related exhaustion



# Work pace





### **Efficency** Umeå universitet



## Participation

Umeå universitet



### Social atmosphere

Umeå universitet



# Learning at work

Umeå universitet



# Feedback





# Leadership

### Umeå universitet



### **Co-worker responsibility**

Umeå universitet



### **Goal orientation**



### **Performance level**

Umeå universitet



---- 2021







### Employee/Manager



## Born Sweden/Abroad



Permanent/Temporary employee



# Full-time/Part-time





#### Employed as Umeå universitet





#### Mental energy Umeå universitet



#### Work-related exhaustion Umeå universitet



Work pace Umeå universitet



### **Efficency** Umeå universitet



### **Participation** Umeå universitet



**Participation** Umeå universitet



### **Participation** Umeå universitet



#### Social atmosphere Umeå universitet



Learning