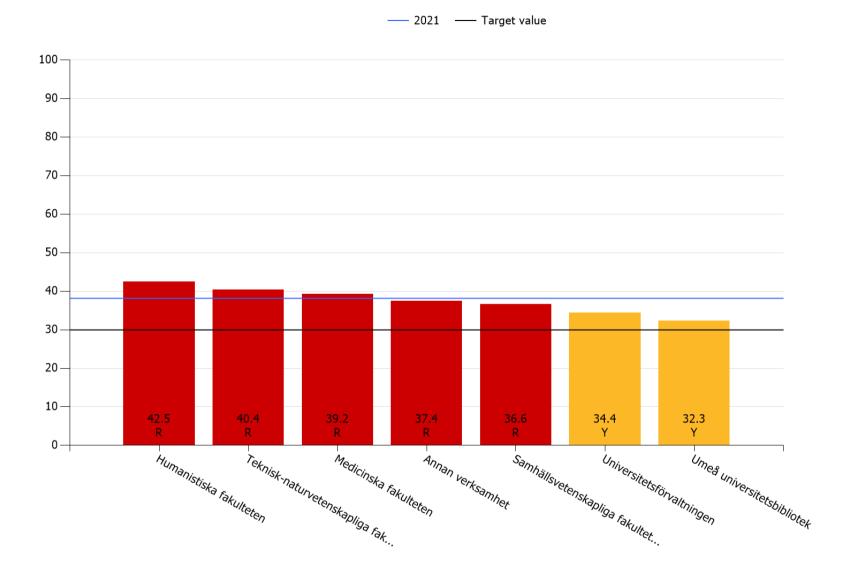

#### Improvement areas Umeå universitet

♦ Target value

n = 3428

100 90 80-70 -60 50· 40 -30-20-10-53.3 R 38.2 R 68.6 24.4 69.6 80.9 76.8 81.2 66.9 72.3 84.2 69.8 G G G G Y Υ G G Υ Υ 0 – Work-related exhaustion Social atmosphere Co-worker responsibility Goal orientation Participation Learning at work Mental energy Efficiency Feedback Leadership Performance level