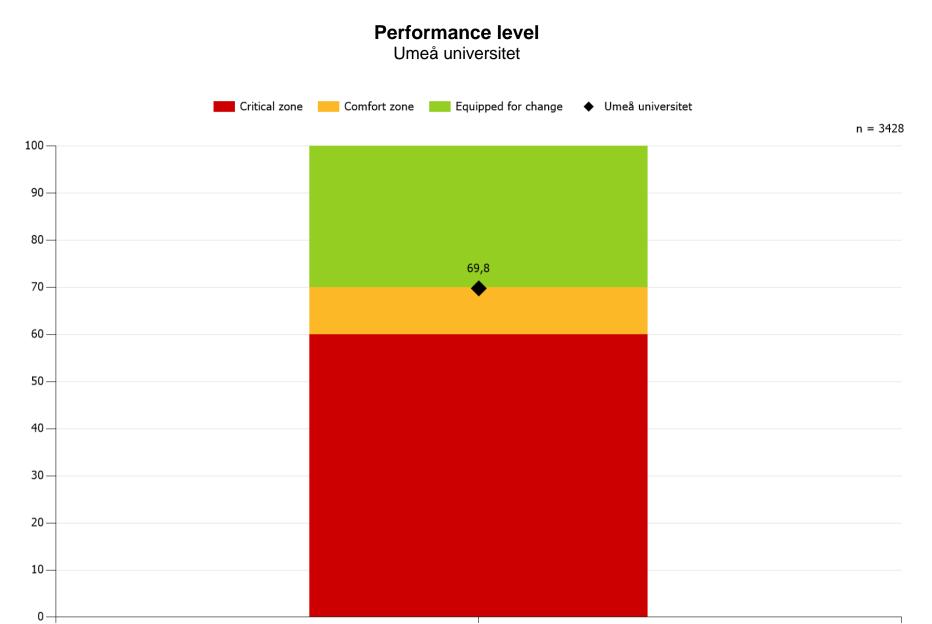

Performance level

#### Improvement areas Umeå universitet

♦ Target value

n = 3428

100 90 80-70 -60 50· 40 -30-20-10-53.3 R 38.2 R 68.6 24.4 69.6 80.9 76.8 81.2 66.9 72.3 84.2 69.8 G G G G Y Υ G G Υ Υ 0 – Work-related exhaustion Social atmosphere Co-worker responsibility Goal orientation Participation Learning at work Mental energy Efficiency Feedback Leadership Performance level

High values are desirable except for Work-related exhaustion and Work pace. Work-related exhaustion should be below the target value. Work pace has an optimal interval between 25-30.

## Mental energy



### Work-related exhaustion



# Work pace





### **Efficency** Umeå universitet



## Participation

Umeå universitet



### Social atmosphere

Umeå universitet



# Learning at work

Umeå universitet