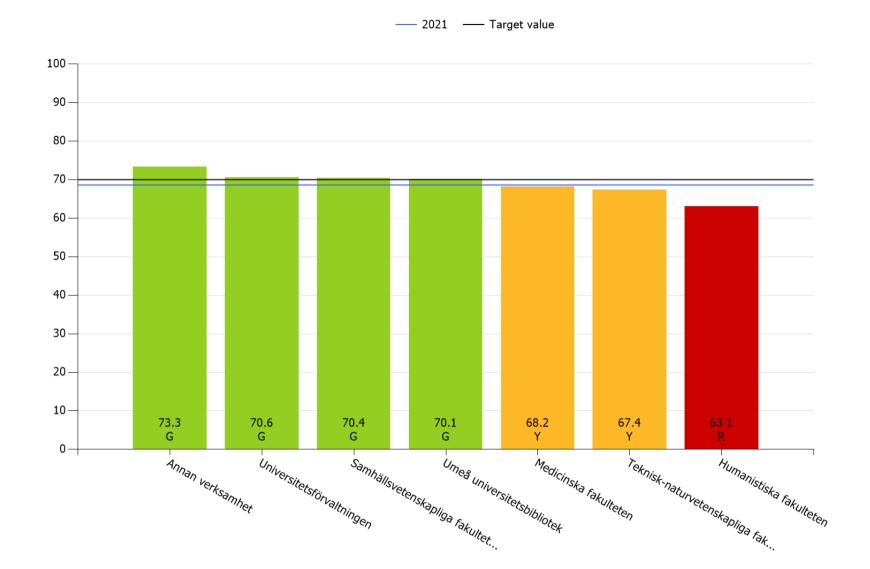

#### Improvement areas Umeå universitet

♦ Target value

n = 3428

100 90 80-70 -60 50· 40 -30-20-10-53.3 R 38.2 R 68.6 24.4 69.6 80.9 76.8 81.2 66.9 72.3 84.2 69.8 G G G G Y Υ G G Υ Υ 0 – Work-related exhaustion Social atmosphere Co-worker responsibility Goal orientation Participation Learning at work Mental energy Efficiency Feedback Leadership Performance level