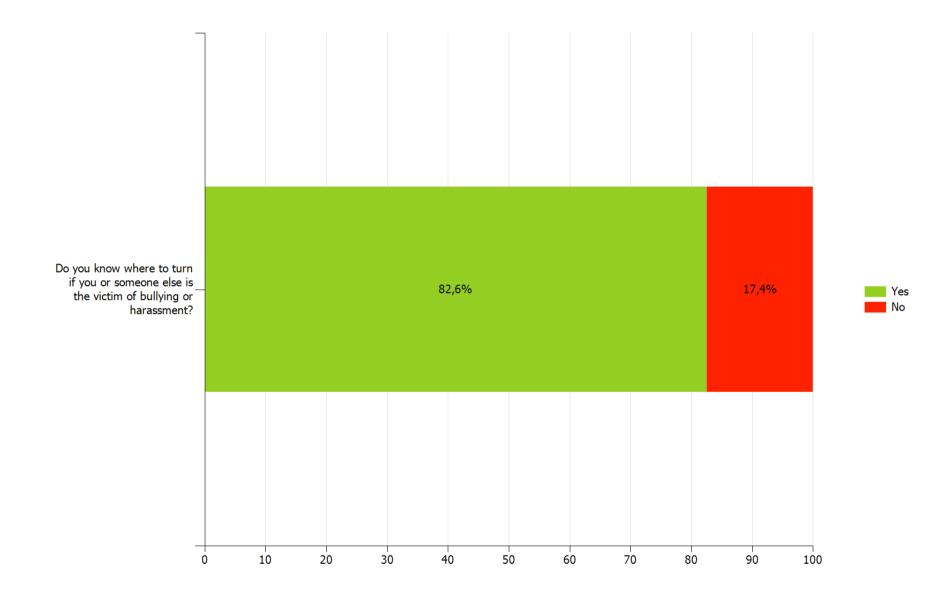

# Equal terms

Umeå universitet

This question has only been answered by those who answered the option "Yes" on the question of whether they have been victims of bullying, harassment and/or sexual harassment in the last 12 months.