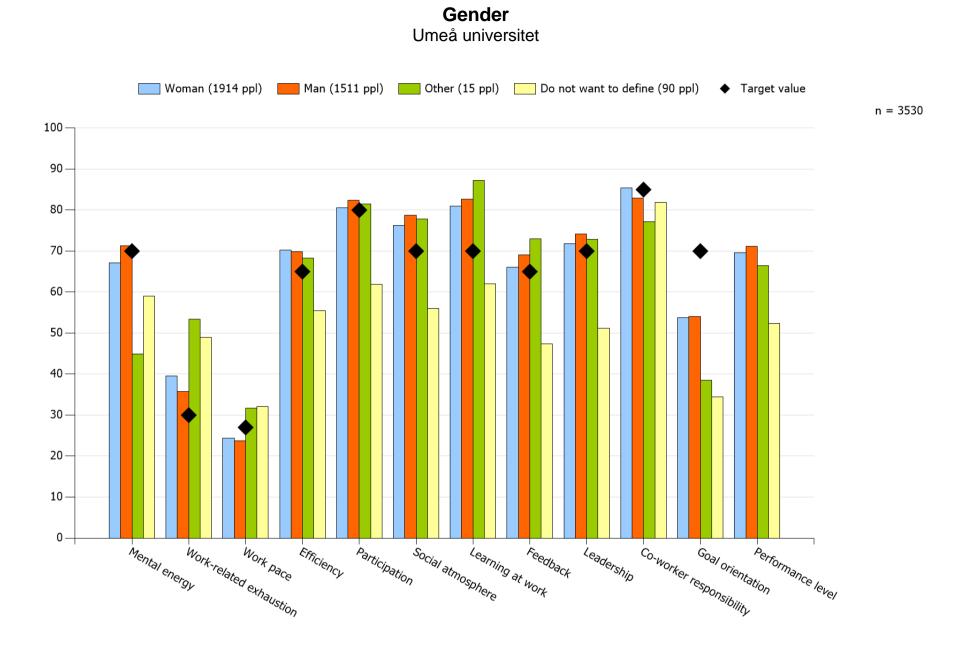

High values are desirable except for Work-related exhaustion and Work pace. Work-related exhaustion should be below the target value. Work pace has an optimal interval between 25-30.

### Employee/Manager