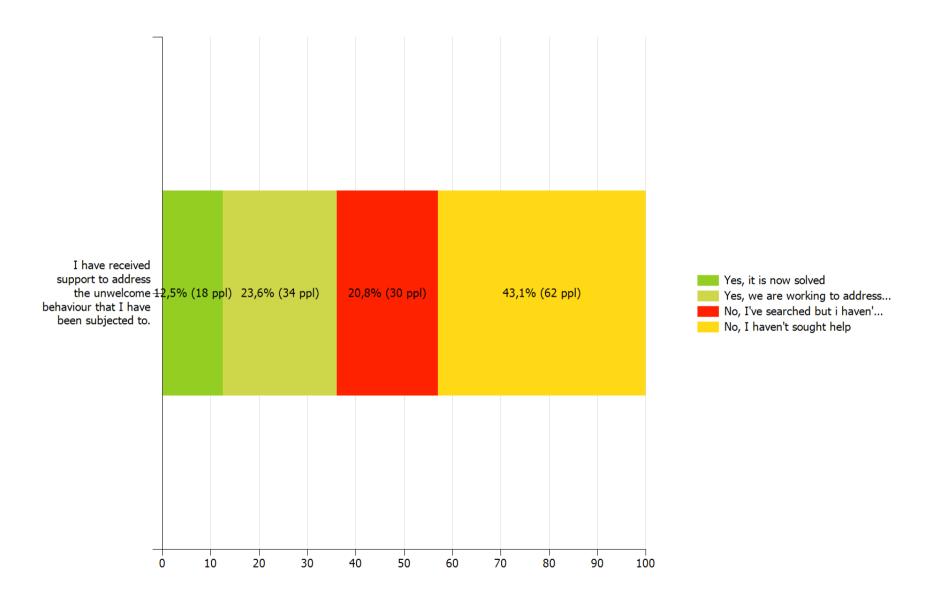

# Equal terms

Umeå universitet

These questions have only been answered by those who answered the option "Yes" on the question of whether they have been victims of bullying, harassment and/or sexual harassment in the last 12 months.

# Equal terms

Umeå universitet

This question has only been answered by those who answered the option "Yes" on the question of whether they have been victims of bullying, harassment and/or sexual harassment in the last 12 months.