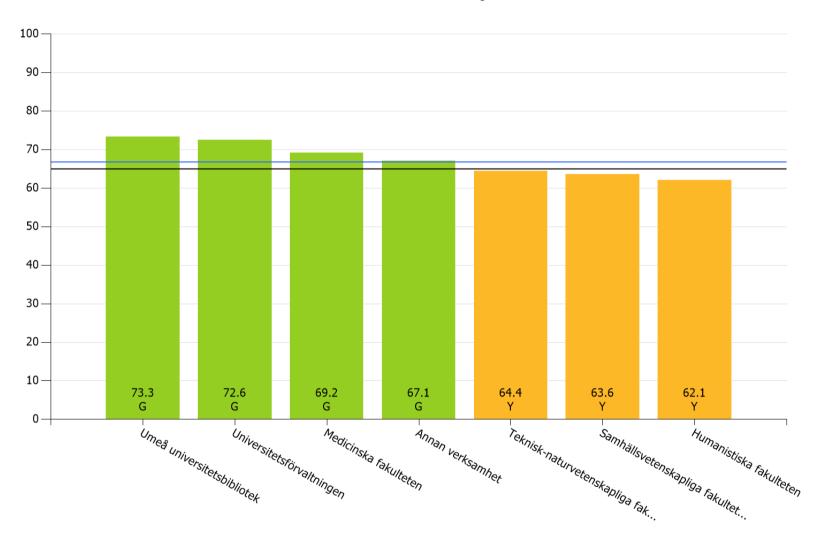

level

#### Improvement areas Umeå universitet

♦ Target value

n = 3428

100 90 80-70 -60 50· 40 -30-20-10-53.3 R 38.2 R 68.6 24.4 69.6 80.9 76.8 81.2 66.9 72.3 84.2 69.8 G G G G Y Υ G G Υ Υ 0 – Work-related exhaustion Social atmosphere Co-worker responsibility Goal orientation Participation Learning at work Mental energy Efficiency Feedback Leadership Performance level

High values are desirable except for Work-related exhaustion and Work pace. Work-related exhaustion should be below the target value. Work pace has an optimal interval between 25-30.

## Mental energy



### Work-related exhaustion



# Work pace





### **Efficency** Umeå universitet



## Participation

Umeå universitet



### Social atmosphere

Umeå universitet



# Learning at work

Umeå universitet



# Feedback





# Leadership

### Umeå universitet



### **Co-worker responsibility**

Umeå universitet



### **Goal orientation**



### **Performance level**

Umeå universitet



---- 2021







### Employee/Manager



## Born Sweden/Abroad



Permanent/Temporary employee



# Full-time/Part-time





#### Employed as Umeå universitet





#### Mental energy Umeå universitet



#### Work-related exhaustion Umeå universitet



Work pace Umeå universitet



### **Efficency** Umeå universitet



### **Participation** Umeå universitet



**Participation** Umeå universitet



### **Participation** Umeå universitet



#### Social atmosphere Umeå universitet



Learning at work Umeå universitet



### Learning at work Umeå universitet



**Feedback** Umeå universitet



#### Leadership Umeå universitet