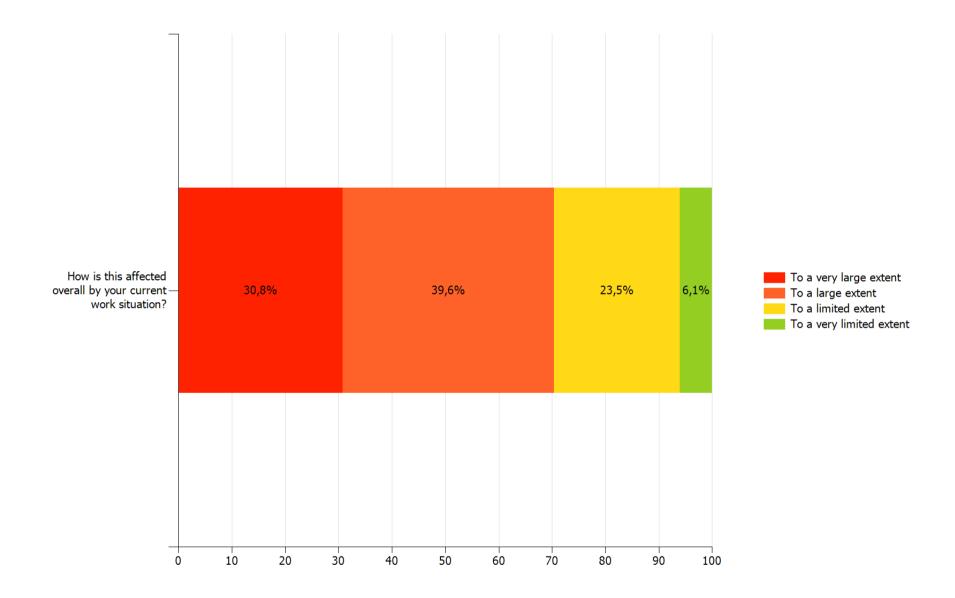

# Equal terms

Umeå universitet

This question has only been answered by those who answered the option "Yes" on the question of whether they have been victims of bullying, harassment and/or sexual harassment in the last 12 months.