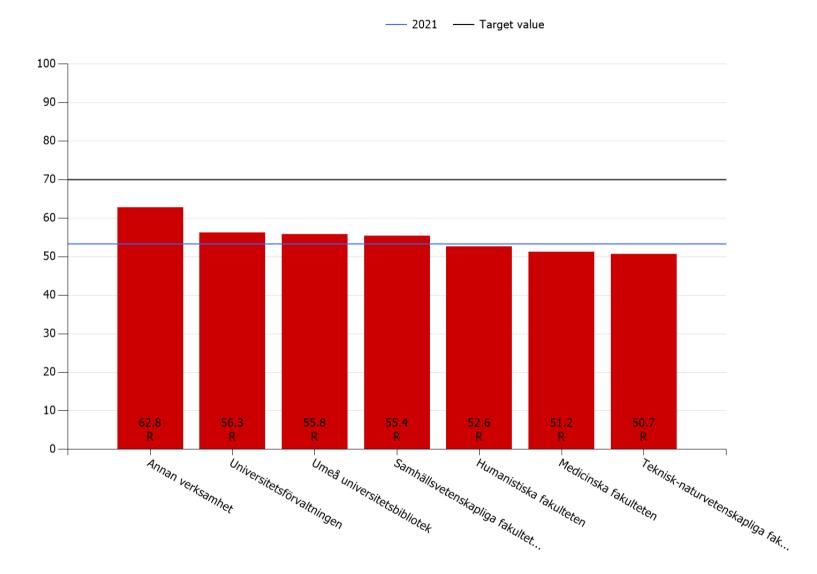

# Work pace

High values are desirable except for Work-related exhaustion and Work pace. Work-related exhaustion should be below the target value. Work pace has an optimal interval between 25-30.